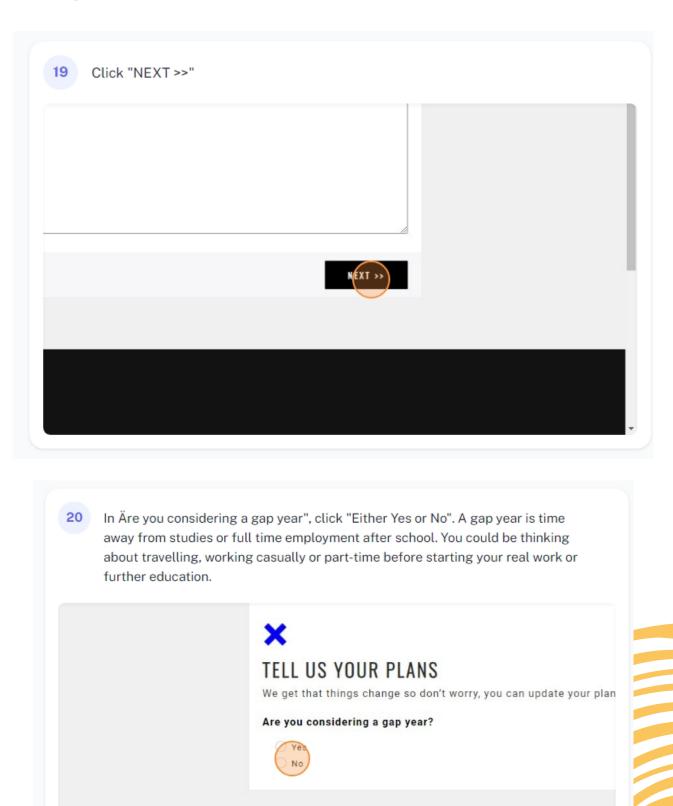

16 In "Tell us your plans", select the option that most represents what you would like to do once you finish high school.

| ) |         |  |
|---|---------|--|
|   |         |  |
|   | NEXT)>  |  |
|   |         |  |
|   | NEXT >> |  |