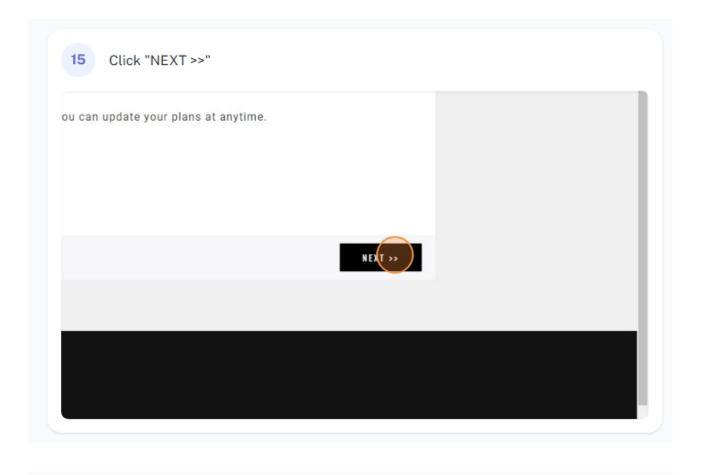

16 In "Tell us your plans", select the option that most represents what you would like to do once you finish high school.

| ) |         |  |
|---|---------|--|
|   |         |  |
|   | NEXT)>  |  |
|   |         |  |
|   | NEXT >> |  |