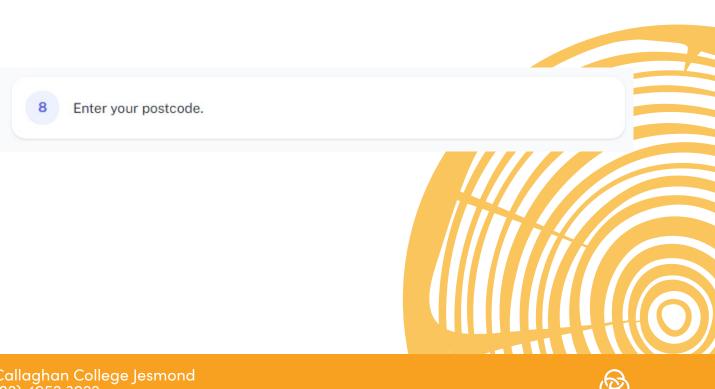

|                          | ۵        | Please enter a same password<br>again |
|--------------------------|----------|---------------------------------------|
| COUNTRY<br>Australia     |          |                                       |
| STATE<br>New South Wales | *        | POSTCODE<br>2298                      |
| GENDER<br>Select.        | *        | YEAR<br>Select                        |
| I agree to the Terms and | Privacy. | Help? Contact Su                      |
| CREATE A NEW ACCOUNT     |          |                                       |
| _                        |          |                                       |

|                          |   | Please enter a same password again |
|--------------------------|---|------------------------------------|
| COUNTRY<br>Australia     |   |                                    |
| STATE<br>New South Wales | * | POSTCODE<br>2298                   |
| GENDER<br>Select         | * | YEAR<br>Select                     |
|                          |   | Help? Contact Supp                 |
| Male<br>Female           |   |                                    |
| Other                    |   |                                    |
|                          |   |                                    |

|                          |          | Please enter a same<br>again | password      |
|--------------------------|----------|------------------------------|---------------|
| COUNTRY<br>Australia     |          |                              | *             |
| STATE<br>New South Wales | *        | POSTCODE<br>2298             | *             |
| GENDER<br>Female         | *        | YEAR<br>10                   | *             |
| CREATE A NEW CCOUN       | Privacy. | Help? Co                     | ntact Support |
|                          |          |                              |               |