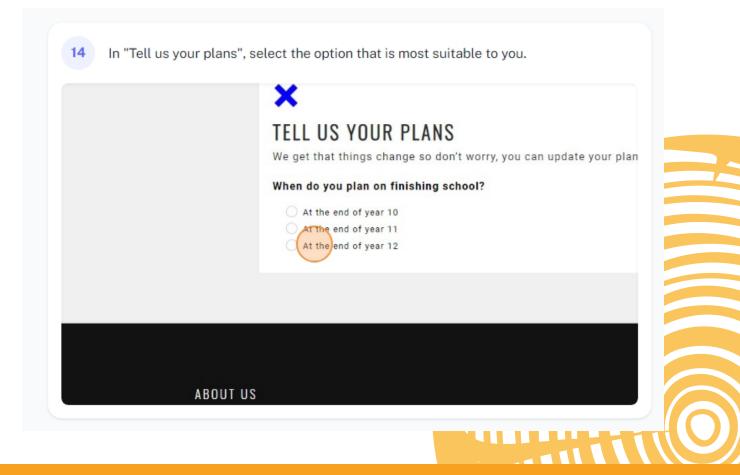

16 In "Tell us your plans", select the option that most represents what you would like to do once you finish high school.

| ) |         |  |
|---|---------|--|
|   |         |  |
|   | NEXT)>  |  |
|   |         |  |
|   | NEXT >> |  |