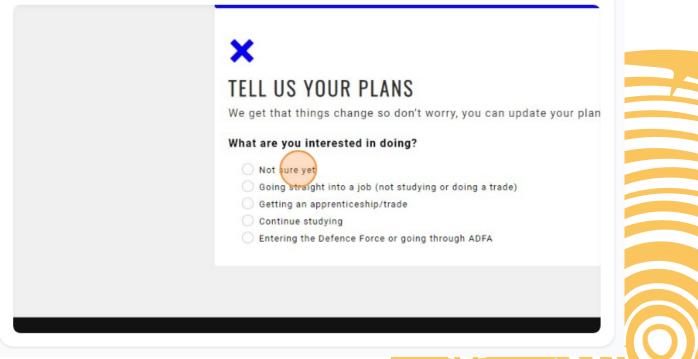

16 In "Tell us your plans", select the option that most represents what you would like to do once you finish high school.

| ) |         |  |
|---|---------|--|
|   |         |  |
|   | NEXT)>  |  |
|   |         |  |
|   | NEXT >> |  |